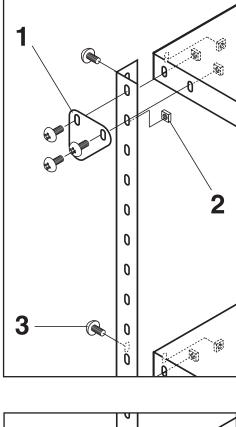

### Assembly

After unpacking your Model T10001 shelving unit, perform an inventory of the parts. You will need a #3 Phillips screwdriver and a 10mm wrench to assemble the shelves.

Begin by loosely assembling the shelf unit with the supplied nuts and bolts. Attach one side of the rails, then the other, making sure that the shelves are parallel to one another as shown in the illustration on **Page 2**. Once the shelf unit is assembled, attach the feet and place it upright on a flat level surface, then tighten all of the bolts.

# T10001 Parts List

| PARI #     | DESCRIPTION                                                             |
|------------|-------------------------------------------------------------------------|
| PT10001001 | SUPPORT BRACKET                                                         |
| PSN02M     | SQUARE NUT M6-1                                                         |
| PS68M      | PHLP HD SCR M6-1 X 10                                                   |
| PT10001004 | RAIL                                                                    |
| PT10001005 | SHELF                                                                   |
| PT10001006 | FOOT                                                                    |
| PT10001007 | COMPLETE HARDWARE BAG                                                   |
|            | PT10001001<br>PSN02M<br>PS68M<br>PT10001004<br>PT10001005<br>PT10001006 |